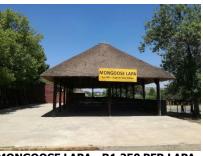

**MONGOOSE LAPA - R1,250 PER LAPA** (excluding Day Visitor Fees)

Equipped with 8 wooden benches, 10 plastic chairs, 1 braai, 2 trestle tables and 2 power points. This Lapa can seat 80 people comfortably on the wooden benches. This Lapa can seat up to 100 people with extra chairs, tables and gazebos.