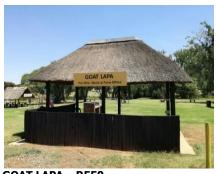

(Over the bridge in large picnic area)
Equipped with 3 wooden benches and
1 x drum braai (NO tables provided – you can bring your own) NO power point

**GOAT LAPA – R550** Equipped with 1 trestle table, 15 chairs, 1 built-in braai and a power point