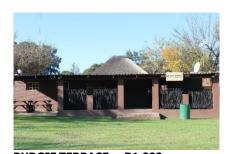

**BUDGIE TERRACE - R1,000 Building** enclosed with veranda, kitchen/bar, fridge and water points. Equipped with 2 trestle tables, 20 plastic chairs, 20 sitter in-built seats, 1 x drum braai

and power point