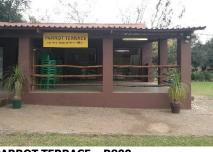

WILLOW LAPA - R700 Equipped with 4 wooden benches, 1 built-in braai and a power point

PARROT TERRACE - R800 **Double Room with sliding doors opening** onto veranda with a fridge

**DRAGONFLY LAPA - R850** Equipped with 30 plastic chairs, 3 trestle tables, 1 built-in braai and a power point