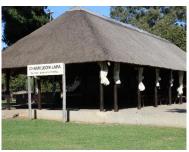

CHAMELEON LAPA (with drop down sides) - R1,500 PER LAPA (excluding **Day Visitor Fees)** 

Equipped with 10 wooden benches, 20 plastic chairs, 2 braais, 2 trestle tables and 2 power points. This Lapa can seat 80 people comfortably on the wooden benches. This Lapa can seat up to 120 people with extra chairs, tables and gazebos.