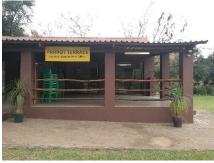

WILLOW LAPA - R700 Equipped with 4 wooden benches, 1 built-in braai and a power point

PARROT TERRACE - R800 **Double Room with sliding doors opening** onto veranda with a fridge

**DRAGONFLY LAPA - R850** Equipped with 30 plastic chairs, 3 trestle tables, 1 built-in braai and a power point