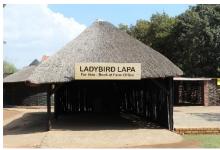

DAM LAPA – R600 (Over the bridge in large picnic area) Equipped with 4 wooden benches, 1 built-in braai (NO tables provided – you can bring your own) NO power point

**LADYBIRD LAPA - R650** Equipped with 2 trestle tables, 20 chairs, 1 built-in braai and a power point