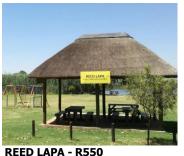

**DONKEY LAPA – R550**Equipped with 1 trestle table, 15 chairs, 1 built-in braai and a power point

RIVER LAPA – R600 (Over the bridge in large picnic area) Equipped with 4 wooden benches, 1 built-in braai (NO tables provided – you can bring your own) NO power point